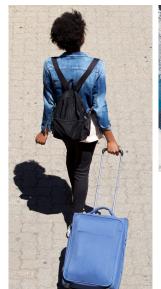

## **CORDURA® LITE FABRIC**

Originally developed for light yet durable technical packs requiring an optimal strength-to-weight ratio, CORDURA® Lite Fabric is woven with high tenacity nylon 6,6 filament yarns and offers enhanced tear and abrasion resistance.

Fabric type: Woven, plain, rip-stop, basket or complex dobby constructions.

Ideal for use in technical packs, luggage and accessories as well as to reinforce high wear areas in performance apparel.